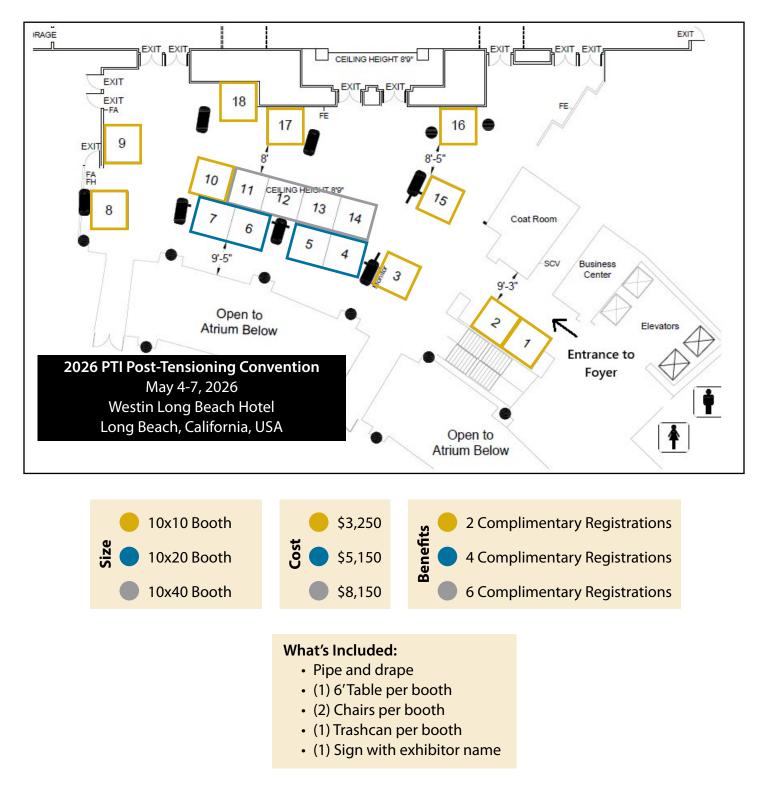

# 2026 PTI Convention

May 4-7, 2026 Long Beach, California, USA

| Sponsorship                    | Sponsorship Level                 | Spots Available | Member Price |
|--------------------------------|-----------------------------------|-----------------|--------------|
| Welcome Reception              | Major Sponsor                     | 1               | \$3,500      |
|                                | Supporting Sponsor                | 1               | \$1,500      |
| Awards Dinner                  | Major Sponsor                     | 1               | \$3,500      |
|                                | Supporting Sponsor                | 1               | \$1,500      |
| Research Mixer                 | Major Sponsor                     | 1               | \$5,000      |
|                                | Supporting Sponsor                | 2               | \$1,500      |
| Breakfast                      | Tuesday                           | 2               | \$1,000      |
|                                | Wednesday                         | 2               | \$1,000      |
|                                | Thursday                          | 2               | \$1,000      |
| Lunch                          | Tuesday                           | 2               | \$1,000      |
|                                | Wednesday                         | 2               | \$1,000      |
|                                | Thursday                          | 2               | \$1,000      |
| Coffee Break                   | Monday                            | 2               | \$750        |
|                                | Tuesday                           | 2               | \$750        |
|                                | Wednesday                         | 2               | \$750        |
|                                | Thursday                          | 2               | \$750        |
| Exhibitor Booth                | 10x40                             |                 | \$8,150      |
|                                | 10x20                             |                 | \$5,150      |
|                                | 10x10                             |                 | \$3,250      |
| Technical Sessions             | Session 1: Topic to be determined | 2               | \$500        |
|                                | Session 2: Topic to be determined | 2               | \$500        |
|                                | Session 3: Topic to be determined | 2               | \$500        |
|                                | Session 4: Topic to be determined | 2               | \$500        |
| Convention Lanyards wit        | th Company Logo                   | 1               | \$1,900      |
| Convention Notepads wi         | th Company Logo                   | 1               | \$1,900      |
| <b>Convention Folders with</b> | Company Logo                      | 1               | \$1,900      |

Please Note: Please refer to the color key below to view booth locations. All reservations are on a first-come, first-served basis.